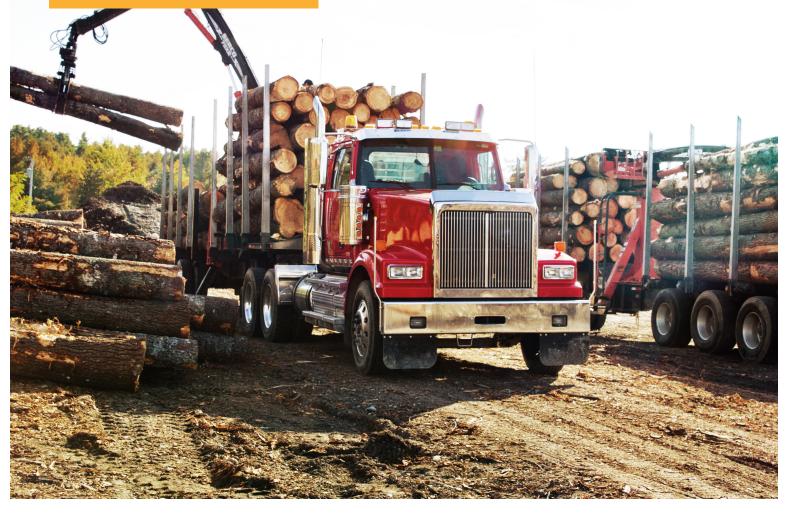

# For Severe Service & Maximum Durability

**Engineered for your application.** Tires for Off-Road and Severe Service use are designed to support construction, mining, logging, and other applications where vehicles travel across challenging surfaces strewn with rocks, nails, and debris. Tires are optimized for durability and high removal mileage, as well as cut-and-tear resistance and traction.