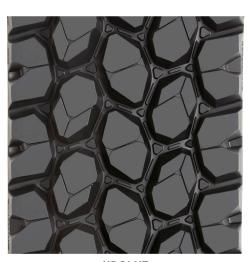

#### **DRIVE POSITION**

| WIDTH<br>(MM) | DEPTH<br>(32nds) |
|---------------|------------------|
| 215           | 32               |
| 225           | 32               |
| 235           | 32               |
| 245           | 32               |
| 360           | 32               |
| 380           | 32               |

*3*) O

HDC1 HT

| WIDTH<br>(MM) | <b>DEPTH</b> (32nds) |
|---------------|----------------------|
| 225           | 32                   |
| 235           | 32                   |
| 245           | 32                   |