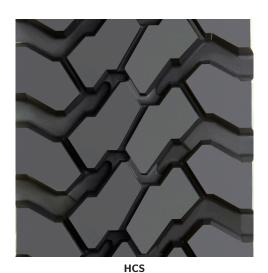

#### **ALL-POSITION**

#### 19.5" TIRE

| TIRE SIZE   | LOAD<br>RANGE | DEPTH<br>(32nds) |
|-------------|---------------|------------------|
| 445/65R22.5 | L             | 27               |
| 325/95R24   | J             | 40               |