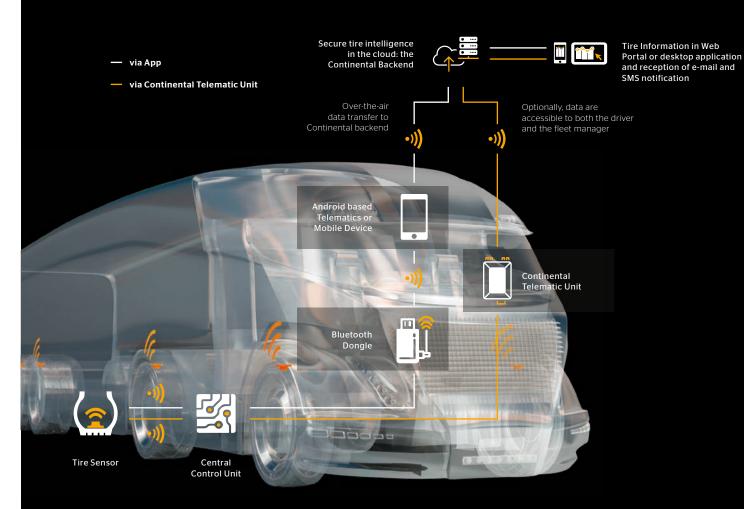

## How it works

#### Data collection

ContiConnect™ Live is accessible either via the Conti Connect Driver App with bluetooth dongle or the Continental Telematic Unit

#### **Data transmission**

ContiConnect™ Live transmits real-time sensor data over-the-air to the Continental backend

#### Data stream

All data are displayed in the drivers' cabin when using the bluetooth dongle and transmitted to the