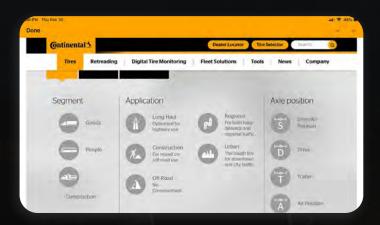

# Making it Easier to Find Tires and Dealers

The Tire Selector Tool is on www.continental-truck.com. This tool helps users find the perfect tire and provides product choices for every need. We make selecting a tire easy.

#### **New Additions**

- View all new and retread products at a glance with the All Product category.
- · Search by the latest Application Lineup:

- Users can now search by Vocation. Choose a tire for car carriers, motor coaches, and everything in between.
- Need to find a product that fits Goods, Long Haul and/or Construction? You can now narrow your product selection with the multi selection option.
- Tire Size option has been updated with new products.

#### **Tire Selector Benefits**

- See tire benefits at a glimpse with our easily identifiable icons.
- · Find the perfect tire fast, using the many selections available.
- · View detailed tire information upon tire selection.
- Find the Tire Selector button on every page of the website, in the top right corner of the screen.
- Once the tire selection has been made navigate to our Dealer Locator to find a dealer near you.