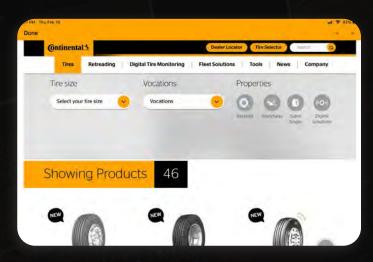

# Making it Easier to Find Tires and Dealers

The Tire Selector Tool is on www.continental-truck.com. This tool helps users find the perfect tire and provides product choices for every need. We make selecting a tire easy.

#### **New Additions**

- View all new and retread products at a glance with the All Product category.
- · Search by the latest Application Lineup:

- Users can now search by Vocation. Choose a tire for car carriers, motor coaches, and everything in between.
- Need to find a product that fits Goods, Long Haul and/or Construction? You can now narrow your product selection with the multi selection option.
- Tire Size option has been updated with new products.

#### **Tire Selector Benefits**

- See tire benefits at a glimpse with our easily identifiable icons.
- · Find the perfect tire fast, using the many selections available.
- · View detailed tire information upon tire selection.
- Find the Tire Selector button on every page of the website, in the top right corner of the screen.
- Once the tire selection has been made navigate to our Dealer Locator to find a dealer near you.