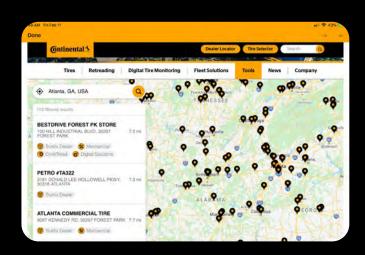

#### **Dealer Locator**

The Dealer Locator is on www.continental-truck.com. The Dealer Locator helps locate a dealer who can provide all services needed. The easy icons identify dealers as a:

#### **How to Use**

Type in your city, state, and/or zip code. Our tool will then find the dealer closest to your location. Call the number provided from your search or get directions to a dealer near you.