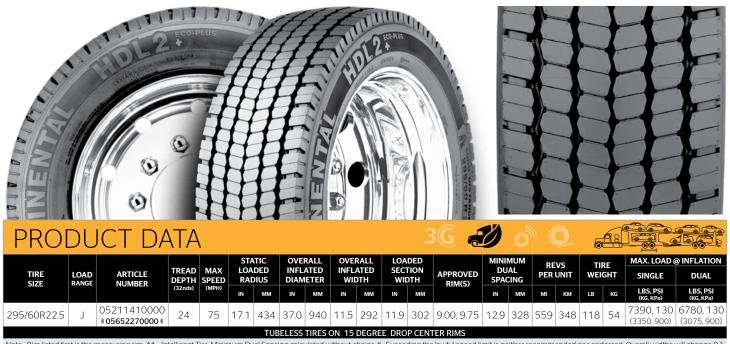

## HDL2+ Eco Plus

**Fuel-Efficient, Long Haul Drive for Car Carriers** 

*⋖* **GOODS** ● PEOPLE ● CONSTRUCTION

Note - Rim listed first is the measuring rim. **\*\*** = Intelligent Tire. Minimum Dual Spacing calculated without chains. # - Exceeding the lawful speed limit is neither recommended nor endorsed. Overall widths will change 0.1 inch (2.5 mm) for each 1/4 inch change in rim width. Minimum dual spacing should be adjusted accordingly. Continental Tire the Americas, LLC reserves the right to change product specifications at any time without notice or obligations. Please consult im manufacturers limits. Never exceed rim manufacturers limits without permission of component manufacturer.