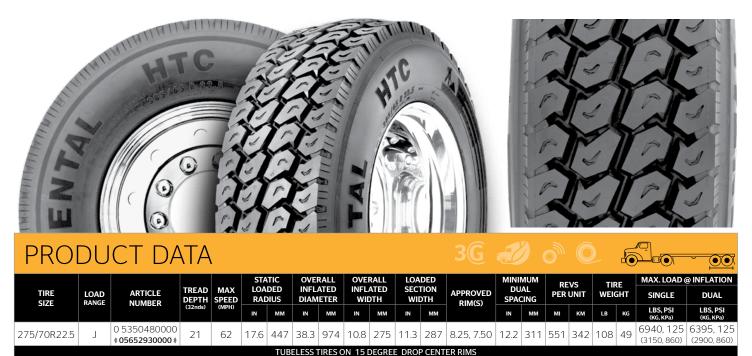

## HTC Construction Trailer

Note - Rim listed first is the measuring rim. ## = Intelligent Tire Article #. # - Exceeding the lawful speed limit is neither recommended nor endorsed. Overall widths will change 0.1 inch (2.5 mm) for each 1/4 inch change in rim width. Minimum dual spacing should be adjusted accordingly. Continental Tire the Americas, LLC reserves the right to change product specifications at any time without notice or obligations. Please consult rim manufacturers load and inflation limits. Never exceed rim manufacturers limits without permission of component manufacturer.